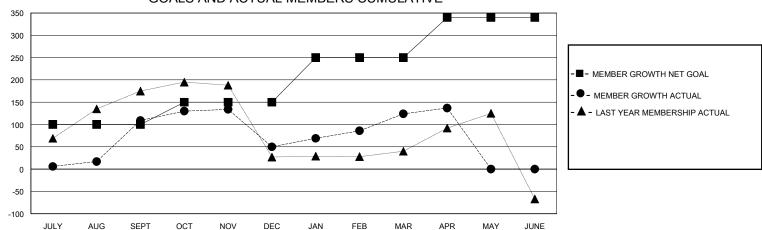

| Clubs                 |               |           |               | Members               |                       |                         |                                                    |
|-----------------------|---------------|-----------|---------------|-----------------------|-----------------------|-------------------------|----------------------------------------------------|
| RESULTS FOR 2023-2024 |               |           |               | RESULTS FOR 2023-2024 |                       |                         |                                                    |
| QUARTER               | NEW CLUB GOAL | NEW CLUBS | DROPPED CLUBS | QUARTER MEMB          | ER GROWTH NET<br>GOAL | MEMBER GROWTH<br>ACTUAL | DROPPED<br>MEMBERS ACTUAL<br>(including transfers) |
| JULY/AUG/SEPT         | 4             | 2         | 2             | JULY/AUG/SEPT         | 100                   | 195                     | 76                                                 |
| OCT/NOV/DEC           | 0             | 0         | 1             | OCT/NOV/DEC           | 50                    | 60                      | 119                                                |
| JAN/FEB/MAR           | 3             | 3         | 0             | JAN/FEB/MAR           | 100                   | 90                      | 15                                                 |
| APR/MAY/JUNE          | 1             | 0         | 0             | APR/MAY/JUNE          | 90                    | 26                      | 13                                                 |

## GOALS AND ACTUAL MEMBERS CUMULATIVE

| DROPPED CLUBS: 3        |          | 64 CLUBS OF 112 ADDED 1 OR MORE<br>NEW MEMBERS | GENDER DISTRIBUTION  MALE 949 (36.68%) |                |     |
|-------------------------|----------|------------------------------------------------|----------------------------------------|----------------|-----|
| DROPPED MEMBERS         |          |                                                | FEMALE                                 | 1,638 (63.32%) |     |
| DECEASED                | 6        | CLICK HERE FOR CUMULATIVE                      | TOTAL FAMILY UNIT MEMBERS              |                | 791 |
| CLUB CANCELLED<br>OTHER | 4<br>213 | MEMBERSHIP DATA                                | FAMILY MEMBERS PAYING HALF             |                | 469 |
| TOTAL                   | 223      |                                                |                                        |                |     |