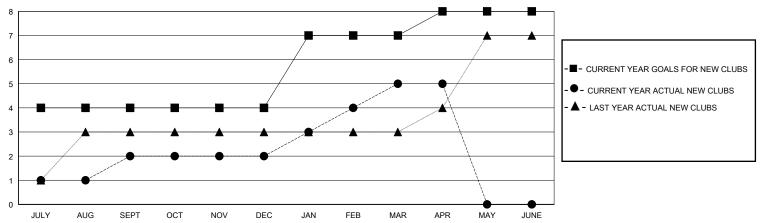

| Clubs                 |               |           |               | Members               |                       |                         |                                                    |
|-----------------------|---------------|-----------|---------------|-----------------------|-----------------------|-------------------------|----------------------------------------------------|
| RESULTS FOR 2023-2024 |               |           |               | RESULTS FOR 2023-2024 |                       |                         |                                                    |
| QUARTER               | NEW CLUB GOAL | NEW CLUBS | DROPPED CLUBS | QUARTER MEMB          | ER GROWTH NET<br>GOAL | MEMBER GROWTH<br>ACTUAL | DROPPED<br>MEMBERS ACTUAL<br>(including transfers) |
| JULY/AUG/SEPT         | 4             | 2         | 2             | JULY/AUG/SEPT         | 100                   | 195                     | 76                                                 |
| OCT/NOV/DEC           | 0             | 0         | 1             | OCT/NOV/DEC           | 50                    | 60                      | 119                                                |
| JAN/FEB/MAR           | 3             | 3         | 0             | JAN/FEB/MAR           | 100                   | 90                      | 15                                                 |
| APR/MAY/JUNE          | 1             | 0         | 0             | APR/MAY/JUNE          | 90                    | 26                      | 13                                                 |

## GOALS AND ACTUAL NEW CLUBS CUMULATIVE